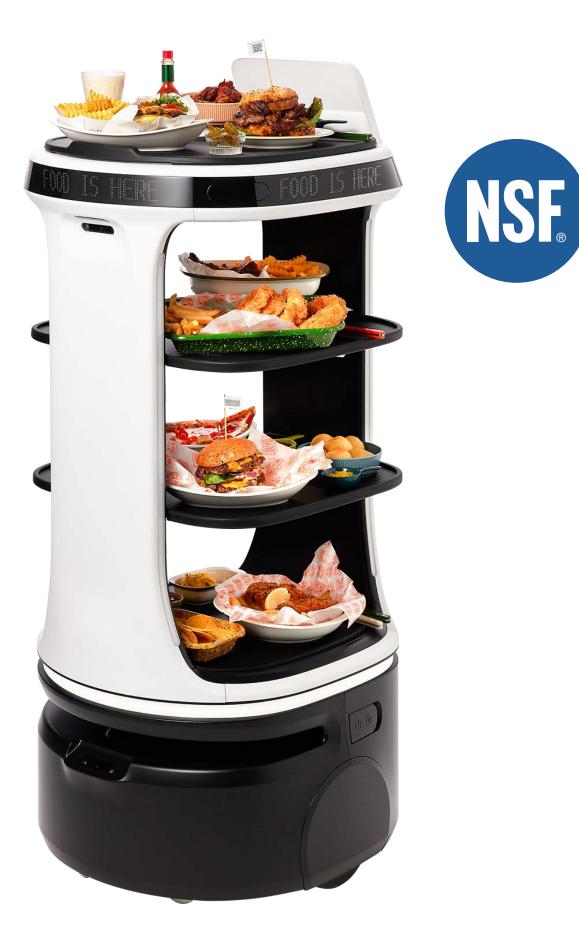

# Equipped for Excellence

Servi was designed in Silicon Valley and engineered by industry-leading robotics experts. With top technology to ensure nimble navigation and seamless service, Servi is perfect for any hospitality space.

Smart Navigation

Secure Cloud-Based Analytics

) Multiple Roles for Food Running, Bussing, Hosting, Patrolling, and More!