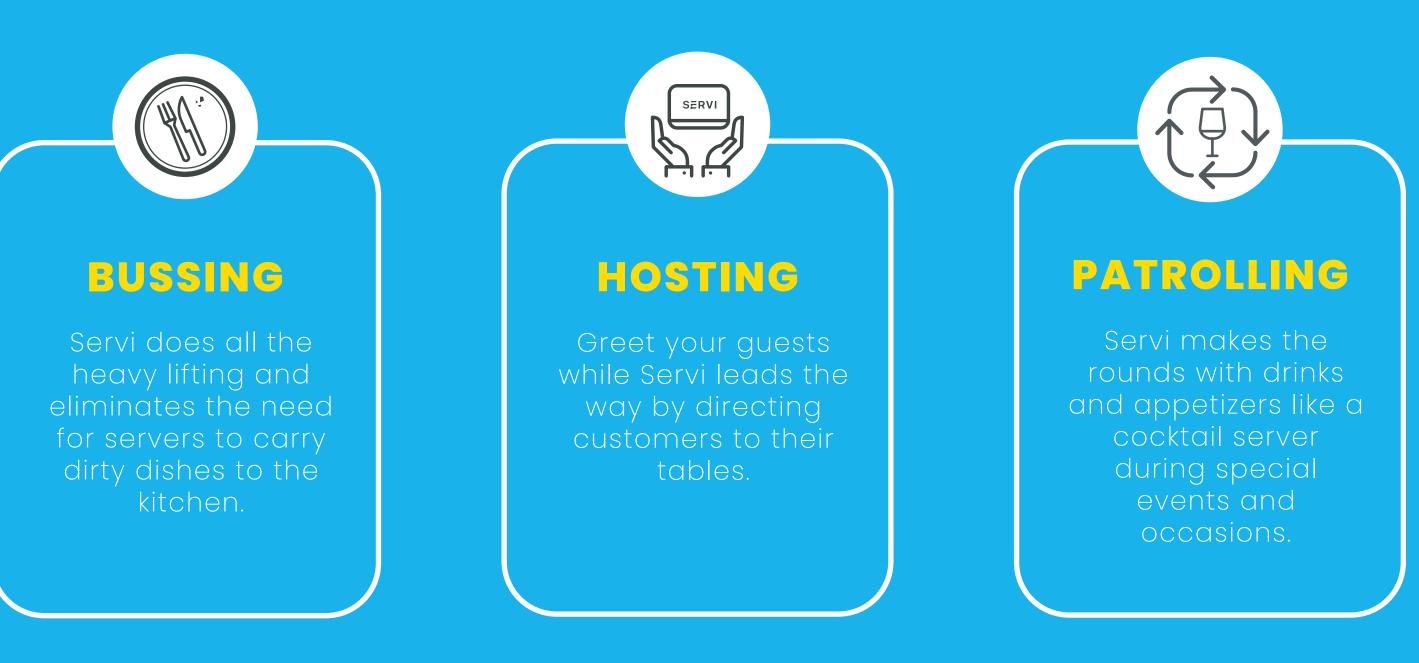

### Leave the Running to the Robots

Servi is agile enough to cover a range of responsibilities, reducing service effort and stress for better service, happier staff, and less turnover.

#### BUSSING

Servi does all the heavy lifting and eliminates the need for servers to carry dirty dishes to the kitchen.

Smart Navigation

Secure Cloud-Based Analytics

) Multiple Roles for Food Running, Bussing, Hosting, Patrolling, and More!