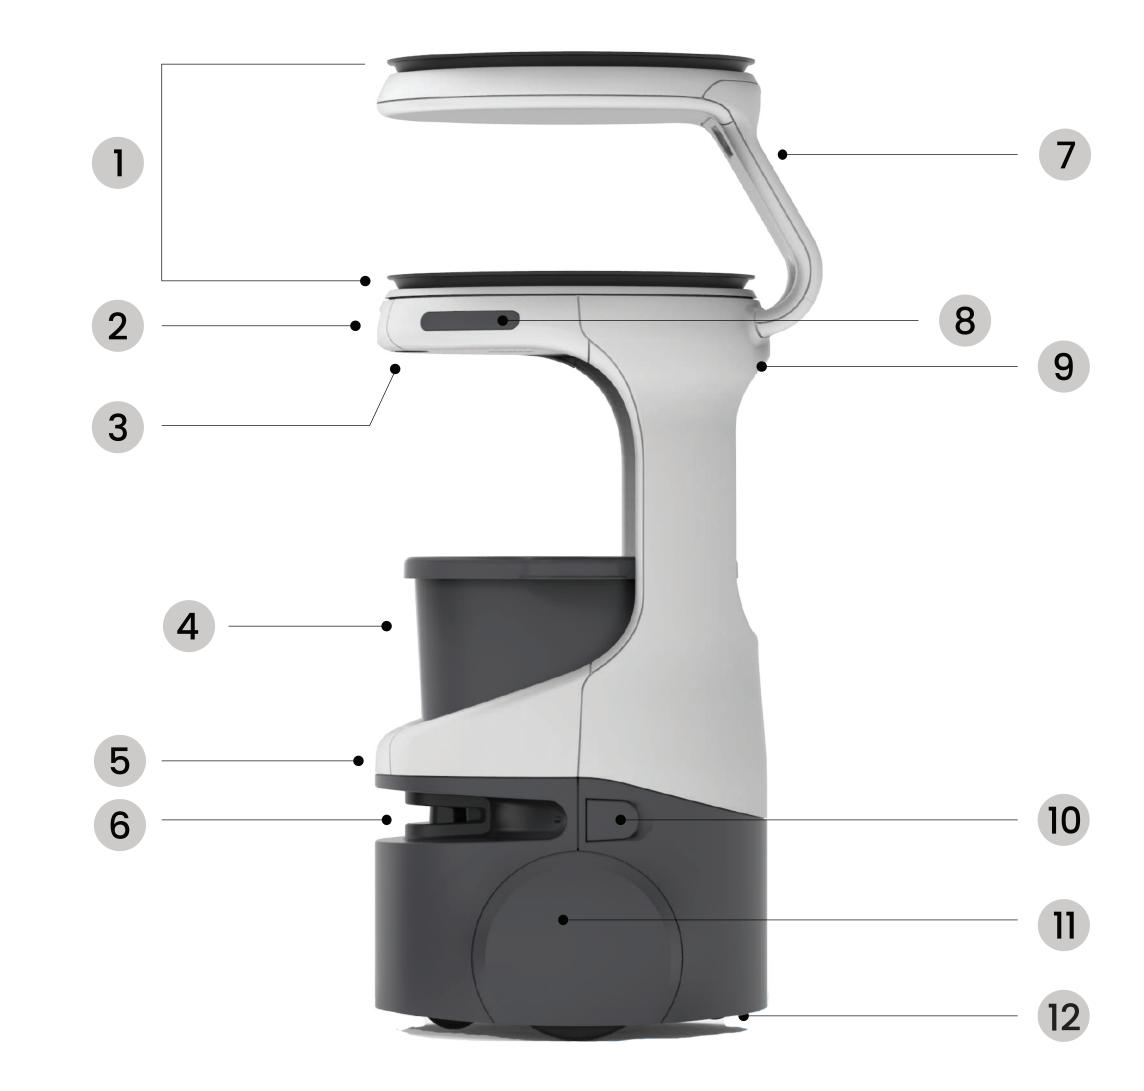

## SERVI Anatomy

- 1 Tray
- 2 Front camera
- 3 Down camera
- 4 Bus tub

- 5 Up camera
- 6 LIDAR sensor
- 7 Touchscreen
- 8 Side button

- 9 Power button
- 10 Charging terminal
- 11 Wheels
- 12 Base LED