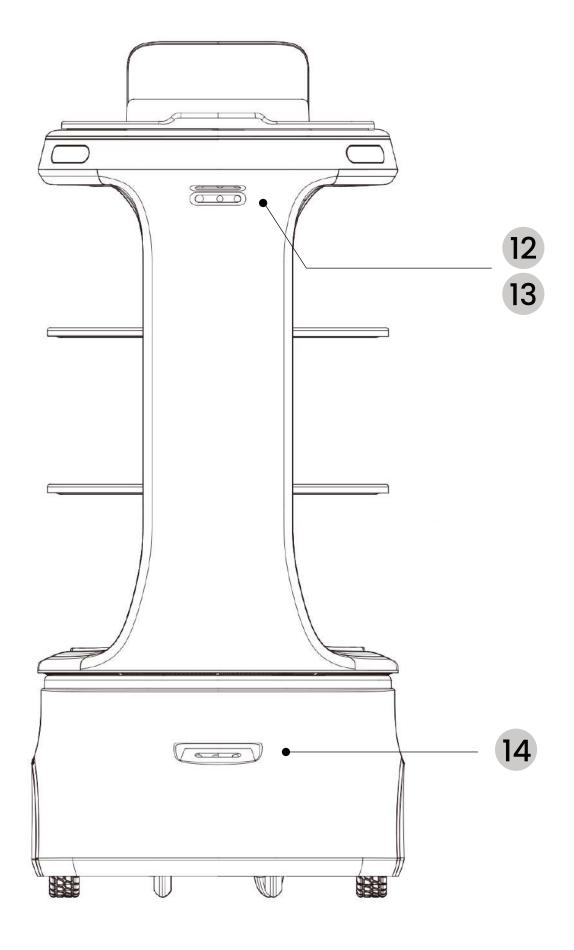

### SERVI+ Anatomy

- 1 Tray
- 2 Side button
- 3 Pillar light
- 4 Base LED
- 5 LiDAR sensor
- 6 Touchscreen
- **7** 3-Sided custom display
- 8 Food light
- 9 Charging terminal and power button
- 10 E-stop button
- 11 Wheels
- 12 Down camera
- 13 Front Camera
- 14 Up Camera