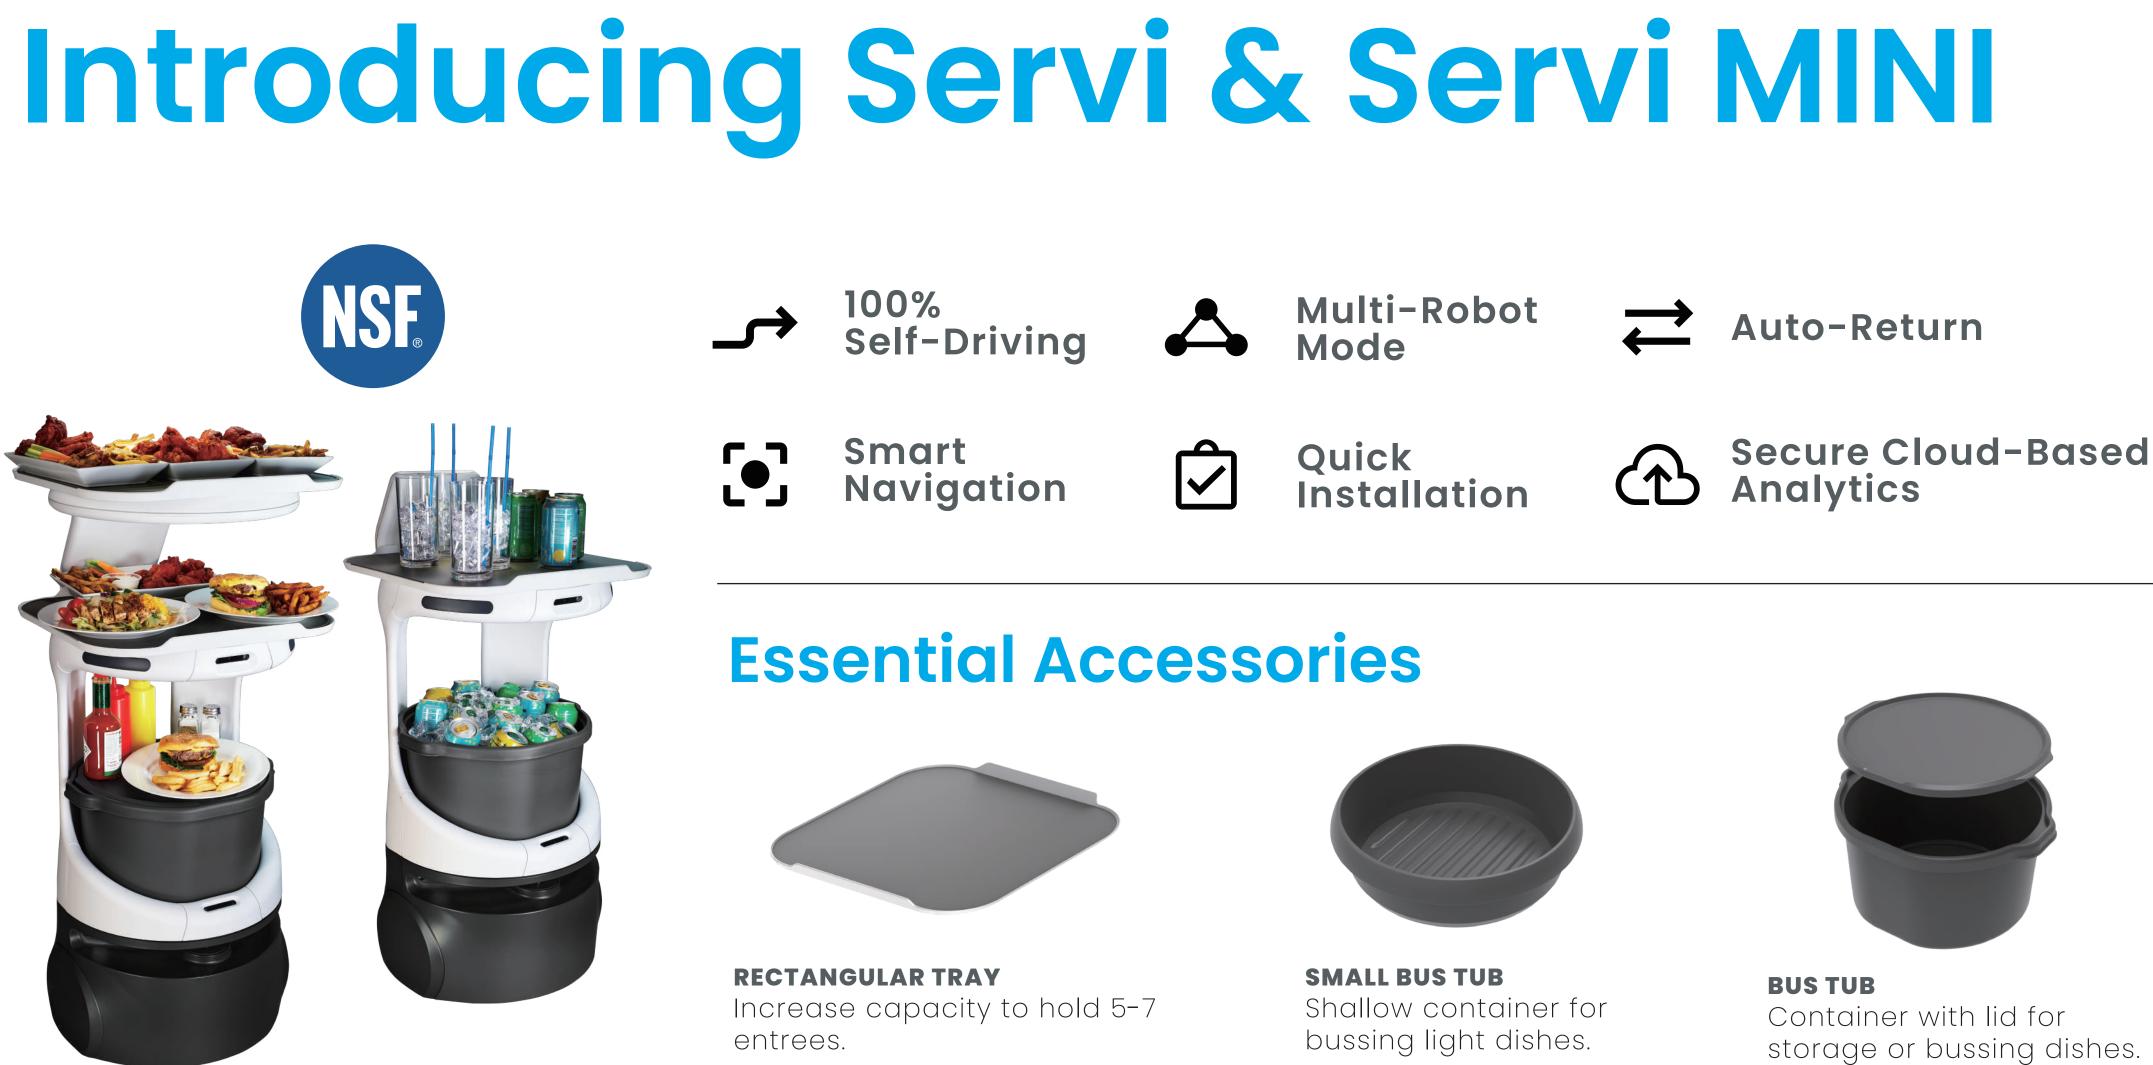

#### **NSF Certification**

Servi and Servi Plus are certified by the National Sanitation Foundation. This means Servi meets local health code standards for food service.

#### SERVI

Size 17.5 " × 17 " × 41 " (44 cm × 43 cm × 104 cm) Number of Trays 2 trays - 16 " (40 cm), 1 bus tub Weight 75 lb (34 kg) Payload 66 lb (30 kg) Battery Life 8 - 12 hrs Charging Type Wall charger (Input 100~240V AC 3.5A 50/60 Hz, Output 28.6V DC, 8.0A) Controller External tablet or attached touchscreen

#### **SERVI MINI**

Size 17.5 " × 17 " × 39 " (44 cm × 43 cm × 98 cm) Number of Trays 1 tray - 16 " (40 cm), 1 bus tub Weight 70 lb (32 kg) Payload 44 lb (20 kg) Battery Life 8 - 12 hrs Charging Type Wall charger (Input 100~240V AC 3.5A 50/60 Hz, Output 28.6V DC, 8.0A) Controller External tablet or attached touchscreen