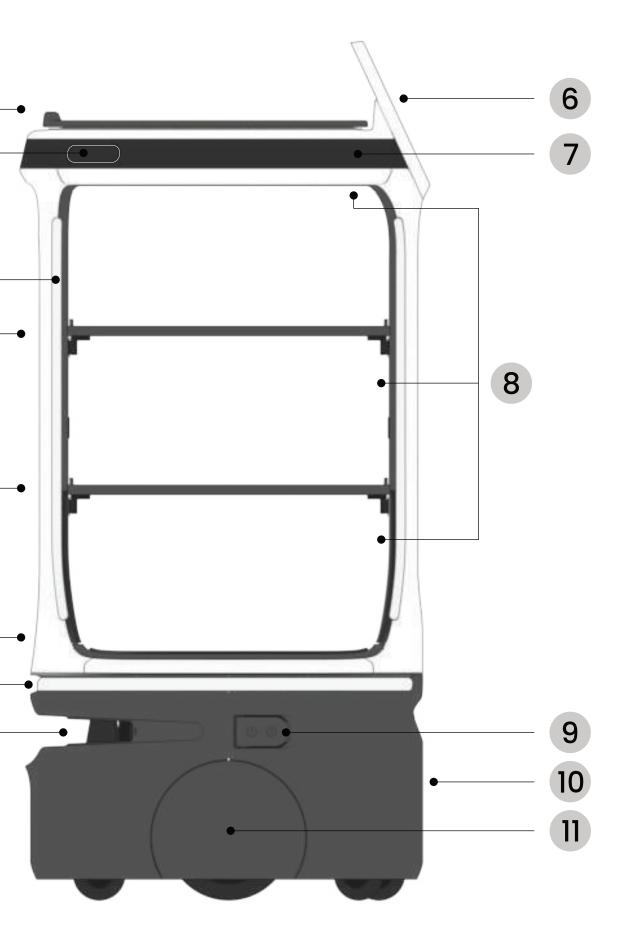

## SERVI Anatomy

- 1 Tray
- 2 Front camera
- 3 Down camera
- 4 Bus tub

- 5 Up camera
- 6 LIDAR sensor
- 7 Touchscreen
- 8 Side button

- 9 Power button
- 10 Charging terminal
- 11 Wheels
- 12 Base LED