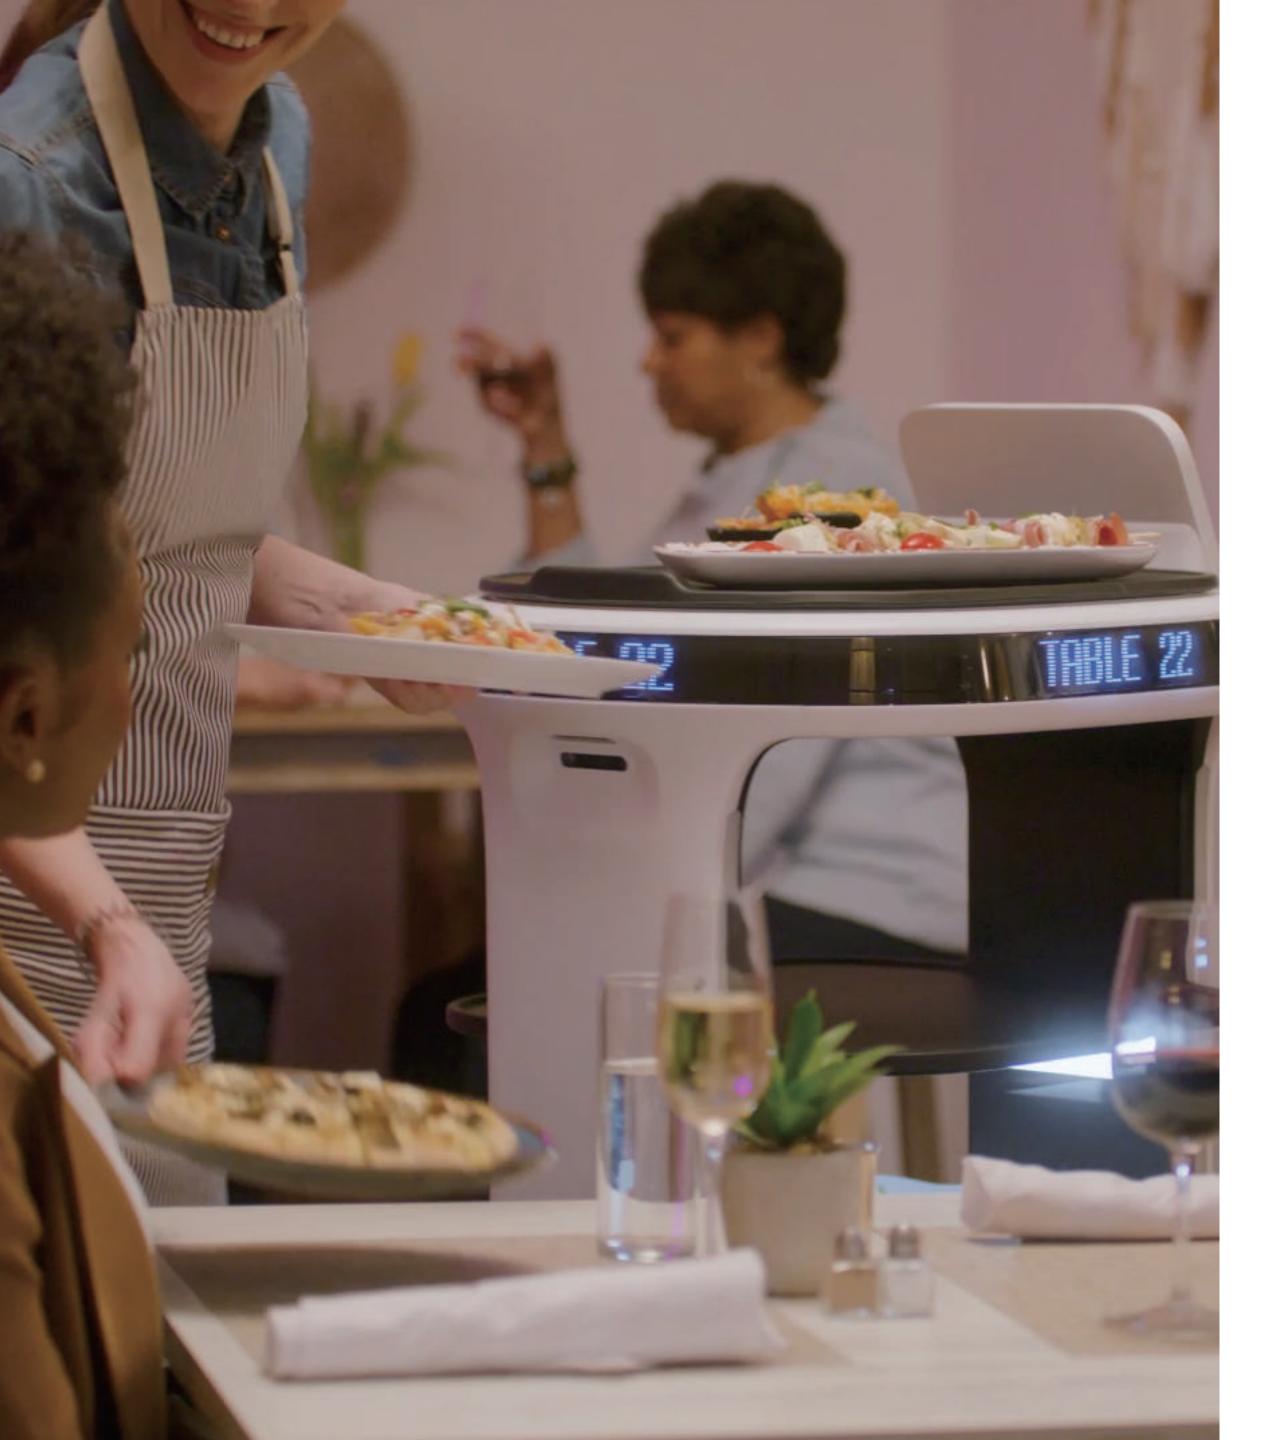

### Leave the Running to the Robots

Servi is agile enough to cover a range of responsibilities, reducing service effort and stress for better service, happier staff, and less turnover.

#### BUSSING

Servi does all the heavy lifting and eliminates the need for servers to carry dirty dishes to the kitchen.