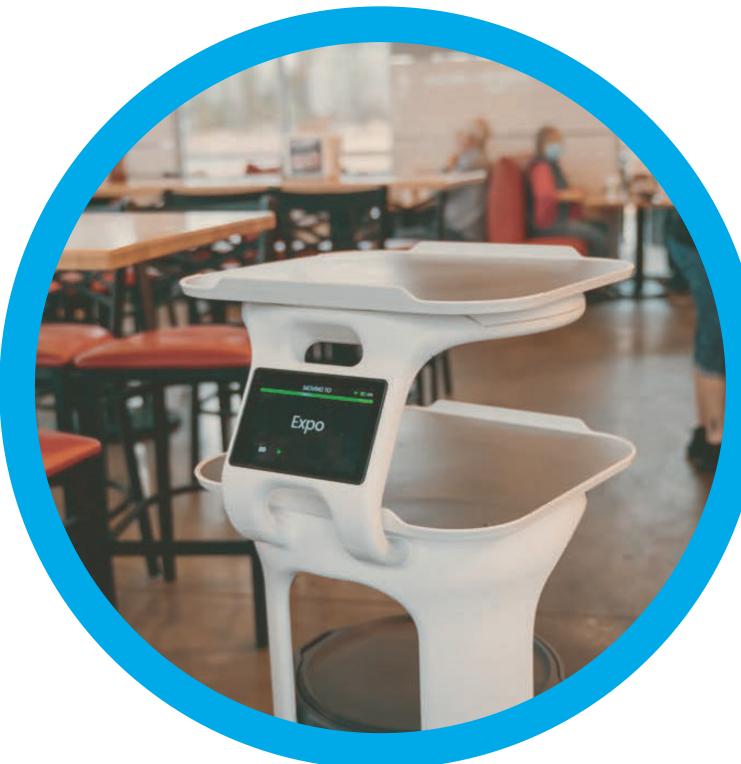

### MEET SERVI

#### Elevate Hospitality by Automating the Hustle Behind It

LOGO

### Leave the Running to the Robots

Servi is agile enough to cover a range of responsibilities, reducing service effort and stress for better service, happier staff, and less turnover.